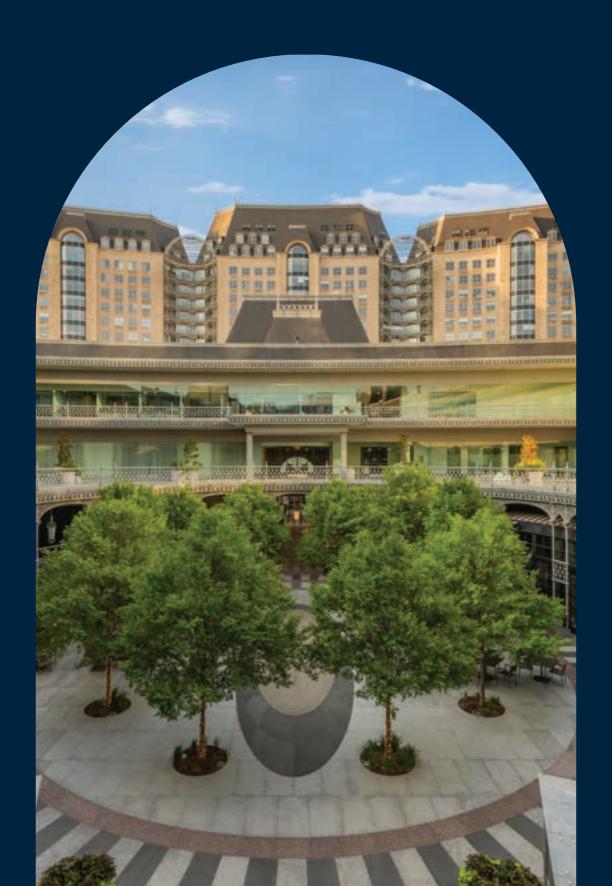

# The Intersection of Texas Heritage and Modern Luxury

## THE PROPERTY

DALLAS' MOST ICONIC MIXED-USE
DEVELOPMENT PROVIDING QUALITY
AMENITIES IN AN UNBEATABLE LOCATION

\$12M Interior Renovation \$33M Exterior Renovation 1,206,432 RSF of Class A+ Office 208,014 RSF of Premier Retail Dual-Feed Power Supply Five-Level Underground Parking 3:1,000 Office Parking Ratio

The Crescent is Dallas' premier multi-purpose business complex.

In one prestigious location, the finest office spaces, spa, retail shops, hotel accommodations, restaurants, and services are available. One never has to leave the glossy confines of The Crescent to experience the best of just about everything.