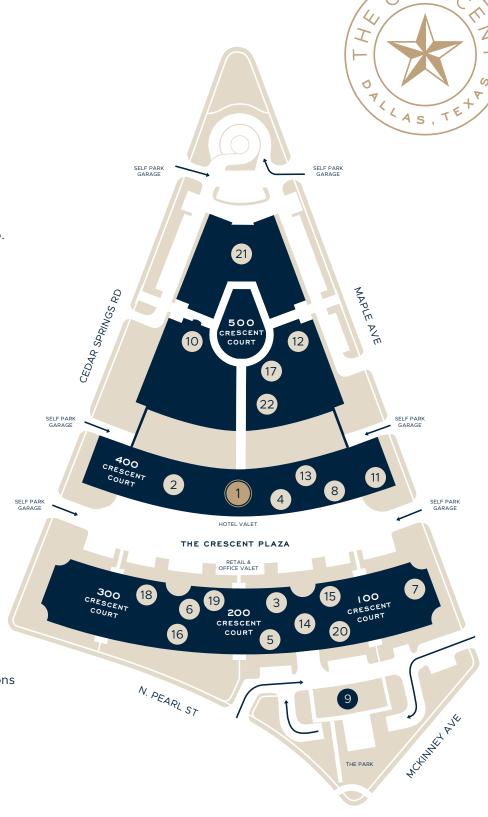

#### HOTEL

- Hotel Crescent Court
- 2. Spa & Fitness

#### DINING

- 3. Ascension Coffee
- 4. Beau Nash
- 5. East Hampton Sandwich Co.
- 6. Everbowl
- 7. Moxies
- 8. Nobu
- 9. Shake Shack
- 10. Sixty Vines
- 11. Starbucks
- 12. The Capital Grille
- 13. The Conservatory
- 14. The Crescent Club

#### RETAIL

- 15. Banking
- 16. City Golf Club
- 17. Elite Body Sculpture
- 18. Loro Lino
- 19. Phil's Marketplace
- 20. Scissors & Scotch
- 21. Stanley Korshak
- 22. Stanley Korshak Bridal